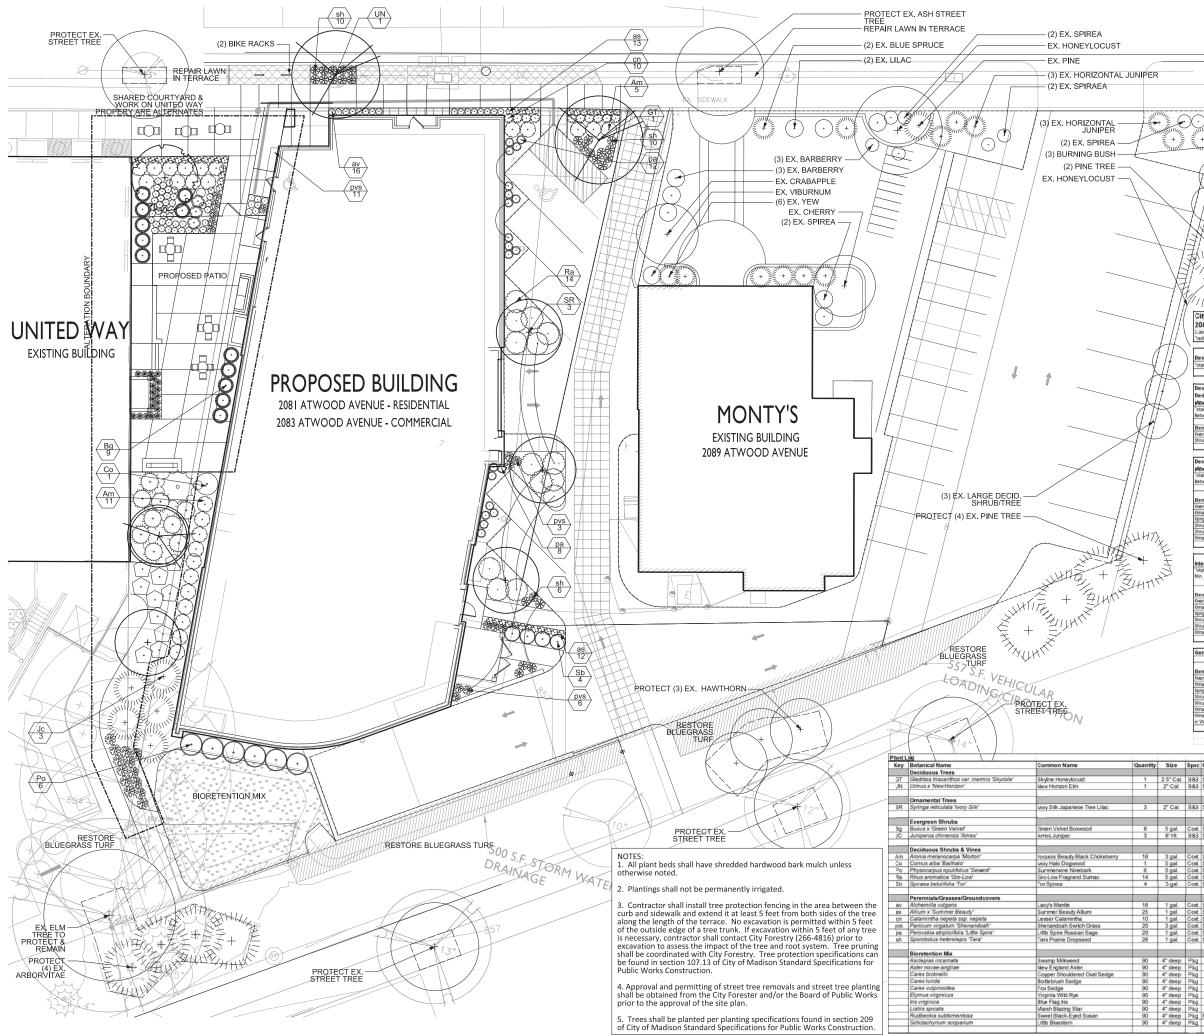

ANY PAVEMENT MARKINGS THAT ARE REMOVED OR DAMAGED SHALL BE REPLACED BY THE DEVELOPER/CONTRACTOR AS DIRECTED BY CITY TRAFFIC ENGINEERING.

THE LOCATION AND INFORMATION FOR PROPOSED NEW TREES, IN THE PUBLIC RIGHT OF WAY OR ON PUBLIC LANDS ARE APPROXIMATE AND ARE SHOWN FOR REFERENCE ONLY.

CONTRACTOR SHALL CONTACT BRIAN MEILLER WITH CITY FORESTRY ( 608) 444–2673 OR 6608) 266–4890) AT LEAST ONE WEEK PRIOR TO PLANTING TO ALLOW FORESTRY TO MARK THE PLANTING SITES AND REVIEW PLANTING SPECIFICATIONS WITH THE LANDSCAPING CONTRACTOR. TREE PLANTING WITHIN THE PUBLIC RIGHT OF WAY OR ON PUBLIC LANDS SHALL BE APPROVED BY THE CITY FORESTER PRIOR TO INSTALLATION.

NO TREES IN THE RIGHT OF WAY OR ON PUBLIC LANDS SHALL BE TRIMMED, PRUNED, REMOVED OR ADVERSELY AFFECTED IN ANY WAY UNITL THE DEVELOPER HAS RECEIVED WRITTEN PERMISSION FROM THE CITY ENGINEER OR CITY FORESTER. SAID WRITTEN PERMISSION SHALL INCLUDE LANGUAGE INDICATING THAT SECTION 10.101 OF THE MADISON GENERAL ORDINANCES AND ADMINISTRATIVE PROCEDURE MEMORANDUM NO. 6–2, REFERING TO NOTIFICATION OF PROPERTY OCCUPANTS AND/OR OWNERS, HAS BEEN COMPLIED WITH.

CONTRACTOR SHALL INSTALL TREE PROTECTION FENCING IN THE AREA BETWEEN THE CURB AND SIDEWALK AND EXTEND IT AT LEAST 5 FEET FROM BOTH SIDES OF THE TREE ALONG THE LENGTH OF THE TERRACE. NO EXCAVATION IS PERMITTED WITHIN 5 FEET OF THE OUTSIDE EDGE OF A TREE TRUNK. IF EXCAVATION WITHIN 5 FEET OF ANY TREE IS NECESSARY, CONTRACTOR SHALL CONTACT CITY FORESTRY (266–4816) PRIOR TO EXCAVATION TO ASSESS THE IMPACT TO THE TREE AND ROOT SYSTEM. TREE PRUNING SHALL BE COORDINATED WITH CITY FORESTRY. TREE PROTECTION SPECIFICATIONS CAN BE FOUND IN SECTION 107.13 OF CITY OF MADISON STANDARD SPECIFICATIONS FOR PUBLIC WORKS CONSTRUCTION ALL PAVEMENT WITHIN THE ATWOOD AVENUE RIGHT-OF-WAY SHAD PAVEMENT.