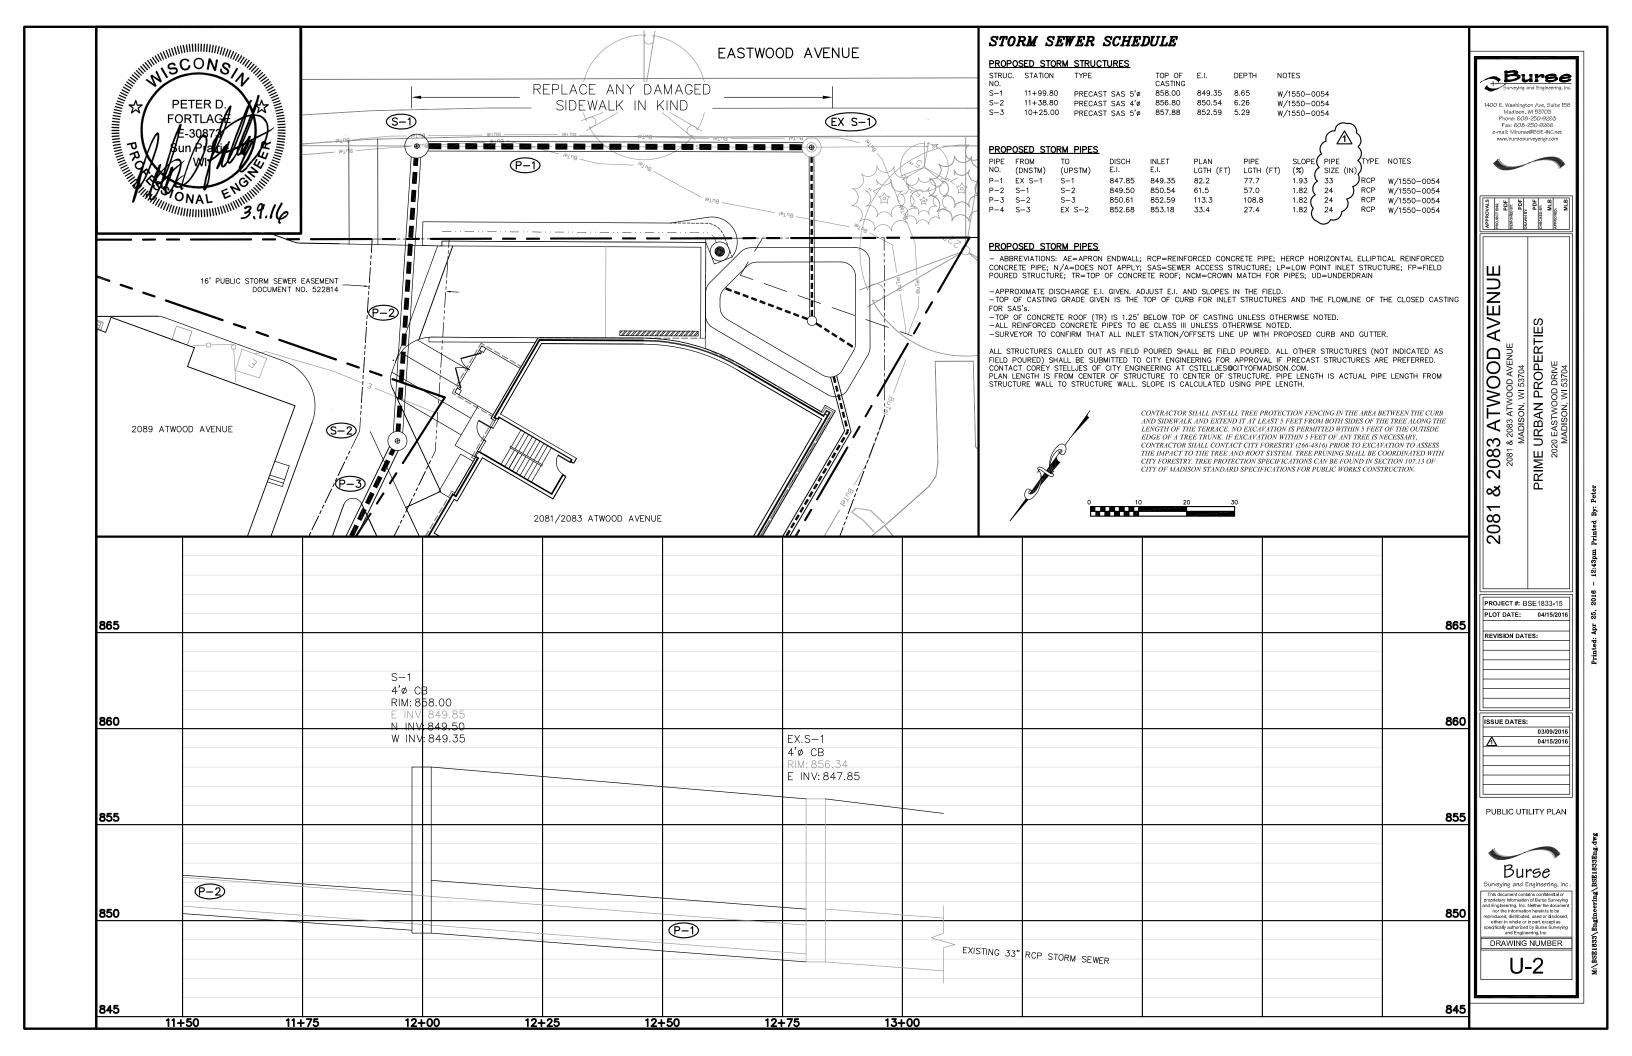

CONTRACTOR SHALL INSTALL TREE PROTECTION FENCING IN THE AREA BETWEEN THE CURB AND SIDEWALK AND EXTEND IT AT LEAST 5 FEET FROM BOTH SIDES OF THE TREE ALONG THE LENGTH OF THE TERRACE. NO EXCAVATION IS PERMITTED WITHIN 5 FEET OF THE OUTSIDE EDGE OF A TREE TRUNK. IF EXCAVATION WITHIN 5 FEET OF ANY TREE IS NECESSARY, CONTRACTOR SHALL CONTACT CITY FORESTRY (266–4816) PRIOR TO EXCAVATION TO ASSESS THE IMPACT TO THE TREE AND ROOT SYSTEM. TREE PRUNING SHALL BE COORDINATED WITH CITY FORESTRY. TREE PROTECTION SPECIFICATIONS CAN BE FOUND IN SECTION 107.13 OF CITY OF MADISON STANDARD SPECIFICATIONS FOR PUBLIC WORKS CONSTRUCTION ALL PAVEMENT WITHIN THE ATWOOD AVENUE RIGHT-OF-WAY SHAD PAVEMENT.