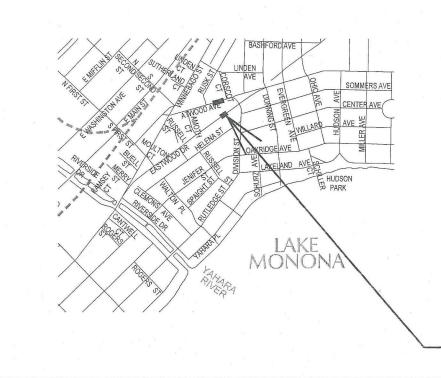

ATER                                                           |
| ECTRIC — OH —                          | OVERHEAD E                                                      |
| φ                                      | POWER POLE                                                      |
| T RAMP W/                              | ADA COMPLIA<br>DETECTABLE                                       |
| FLUIDS <                               | COMBUSTIBLE                                                     |
| ECTRIC W<br>T RAMP W/<br>VARNING FIELD | WATER<br>OVERHEAD E.<br>POWER POLE<br>ADA COMPLIA<br>DETECTABLE |

# CITY OF MADISON CITY ENGINEERING DIVISION DEPARTMENT OF PUBLIC WORKS PLAN OF PROPOSED IMPROVEMENT

## 2087 ATWOOD AVENUE

CITY PROJECT NO. 11290 CITY CONTRACT NO. 7604 MUNIS NO. 11290





PUBLIC IMPROVEMENT PROJECT APPROVED JANUARY 5, 2015 BY THE COMMON COUNCIL OF MADISON, WISCONSIN PUBLIC IMPROVEMENT DESIGN APPROVED BY: 3311 City Engineer SIDEWALK DESIGNED BY: SEE INDIVIDUAL SHEETS UTILITIES DESIGNED BY: SEE INDIVIDUAL SHEETS

CONTRACTORDEVELOPER SHALL SUBMIT A TRAFFIC CONTROL PLAN TO CITY TRAFFIC ENGINEERING AT LEAST 10 WORKING DAYS PRIOR TO THE START OF WORK, WORK WITHIN THE RIGHT-OF-WAY SHALL NOT BEGIN UNTIL THE TRAFFIC CONTROL PLAN IS APPROVED.

ANY PAVEMENT MARKINGS THAT ARE REMOVED OR DAMAGED SHALL BE REPLACED BY THE DEVELOPER/CONTRACTOR AS DIRECTED BY CITY TRAFFIC ENGINEERING.

THE LOCATION AND INFORMATION FOR PROPOSED NEW TREES, IN THE PUBLIC RIGHT OF WAY OR ON PUBLIC LANDS ARE APPROXIMATE AND ARE SHOWN FOR REFERENCE ONLY.

CONTRACTOR SHALL CONTACT BRIAN MEILLER