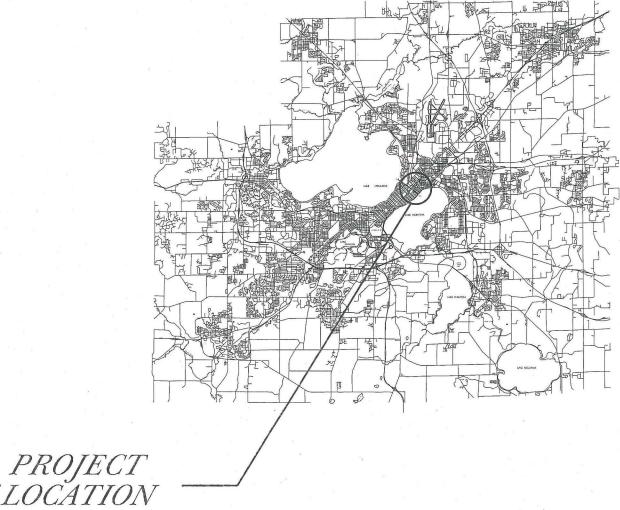

WATER                                                           |
| ECTRIC — OH —                          | OVERHEAD E                                                      |
| φ                                      | POWER POLE                                                      |
| T RAMP W/                              | ADA COMPLIA<br>DETECTABLE                                       |
| FLUIDS <                               | COMBUSTIBLE                                                     |
| ECTRIC W<br>T RAMP W/<br>VARNING FIELD | WATER<br>OVERHEAD E.<br>POWER POLE<br>ADA COMPLIA<br>DETECTABLE |

# CITY OF MADISON CITY ENGINEERING DIVISION DEPARTMENT OF PUBLIC WORKS PLAN OF PROPOSED IMPROVEMENT

## 2087 ATWOOD AVENUE

CITY PROJECT NO. 11290 CITY CONTRACT NO. 7604 MUNIS NO. 11290





PUBLIC IMPROVEMENT PROJECT APPROVED JANUARY 5, 2015 BY THE COMMON COUNCIL OF MADISON, WISCONSIN PUBLIC IMPROVEMENT DESIGN APPROVED BY: 3311 City Engineer SIDEWALK DESIGNED BY: SEE INDIVIDUAL SHEETS UTILITIES DESIGNED BY: SEE INDIVIDUAL SHEETS

CONTRACTORDEVELOPER SHALL SUBMIT A TRAFFIC CONTROL PLAN TO CITY TRAFFIC ENGINEERING AT LEAST 10 WORKING DAYS PRIOR TO THE START OF WORK, WORK WITHIN THE RIGHT-OF-WAY SHALL NOT BEGIN UNTIL THE TRAFFIC CONTROL PLAN IS APPROVED.

ANY PAVEMENT MARKINGS THAT ARE REMOVED OR DAMAGED SHALL BE REPLACED BY THE DEVELOPER/CONTRACTOR AS DIRECTED BY CITY TRAFFIC ENGINEERING.

THE LOCATION AND INFORMATION FOR PROPOSED NEW TREES, IN THE PUBLIC RIGHT OF WAY OR ON PUBLIC LANDS ARE APPROXIMATE AND ARE SHOWN FOR REFERENCE ONLY.

CONTRACTOR SHALL CONTACT BRIAN MEILLE