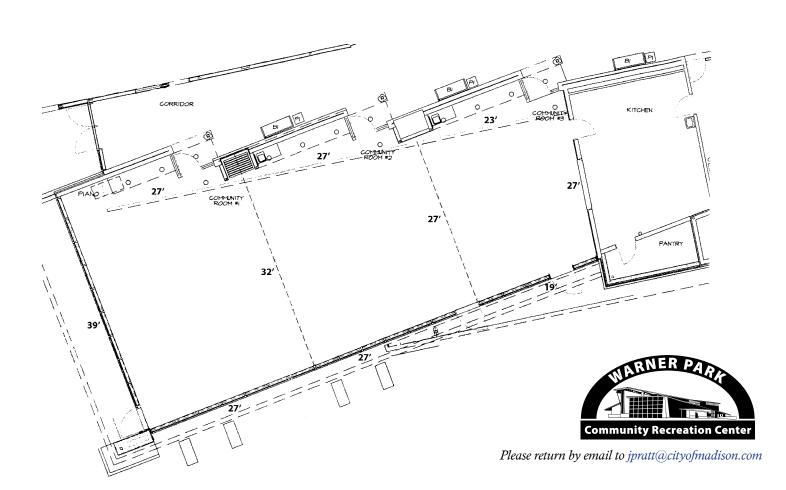

## **The Community Rooms**

Warner Park Community Recreation Center

- Community Rooms and time blocks may be combined to increase capacity and length of reservation.
- Seating capacity for all three Community Rooms is 160 banquet style (20 rounds, 8 chairs per table) or 200 lecture style (chairs in rows).
- Tables and chairs, as well as the set-up/take-down, are included in the reservation fees.
- Additional fees may be charged for alcohol, catering service, special activities, or security.
- A \$75 security deposit is required to hold the facility for any requested date and time. Wedding receptions and other large events require a \$250 security deposit.
- All rental groups must complete a facility rental agreement.
- One of the permitted caterers must provide all catered food.
- Potlucks are permitted for groups of 30 or fewer (kitchen access is not included).
- All fees are subject to Wisconsin State Sales Tax.