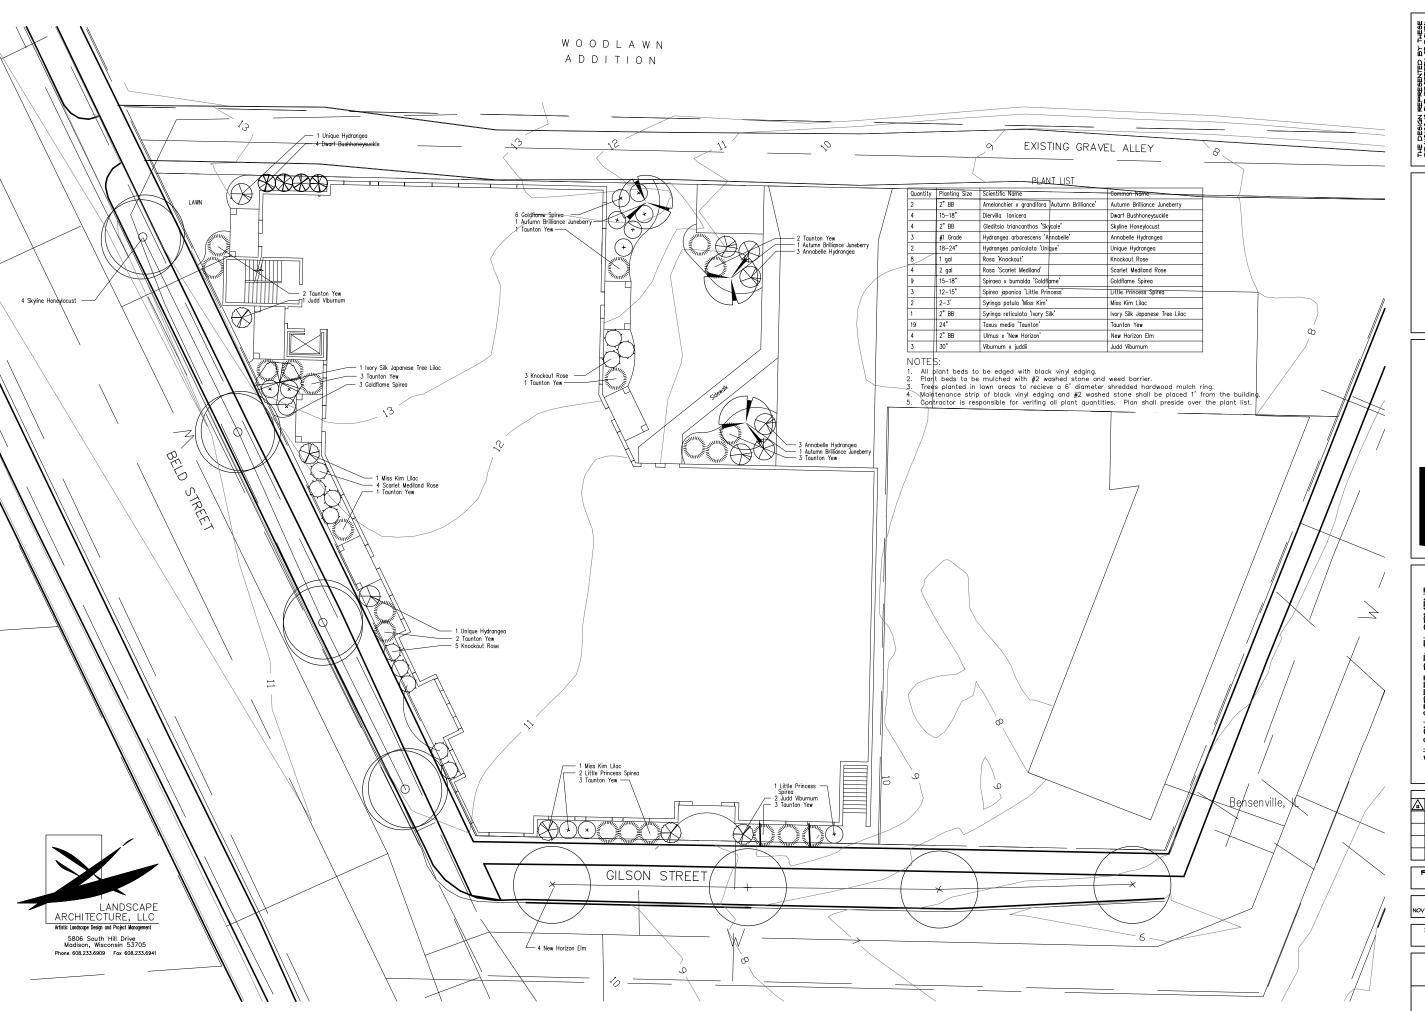

PROJECT NO 0647

DATE OVEMBER 27, 2006

DRAWN BY

DRAWN BY

LS 1

LEGAL DESCRIPTION: PART OF LOTS 9 AND 10 AND ALL OF LOTS 11, 12 AND 13, BLOCK SEVEN WOODLAWN, RECORDED IN VOLUME 2, PAGE 25, DOCUMENT NUMBER 237891A, DANE COUNTY REGISTRY. LOCATED IN THE SOUTHEAST QUARTER OF SECTION 26, TOWNSHIP 07 NORTH, RANGE 09 EAST, CITY OF MADISON, DANE COUNTY, WISCONSIN. 3) Dates of field work: April 25 & 26, 2006 SEVEN WOODLAWN DETAIL NOT TO SCALE 7) Area is approximately 25,137 square feet or 0.5771 acres. 8) The plot of Block Seven Woodlawn (Document Number 237891A) is a replat of Block 7 in the plot of Woodlawn Addition to South Modison (Document Number 223816). Lot numbers refer to the plot of Block Seven Woodlawn (Document Number 237891A). LOT LOT LOT LOT **LEGEND** PROPERTY LINE OF PUD GRAVEL ALLEY SET 3/4" X 18" IRON ROD SOLID IRON ROD FOUND (SIZE DENOTED) IRON PIPE FOUND (SIZE DENOTED) OVERHEAD UTILITY WIRES - BURIED GAS LINE - SANITARY SEWER BURIED ELECTRIC WATER VALVE UNPLATTED (REDEVELOPMENT BY FUTURE APPLICATION AMENDING PUD) ELECTRIC BOX LANDS UTILITY POLE S 88'48'00" E GYE WIRE 1-1/2 50.12 FIRE HYDRANT 52.68 LOT 102.80 STORM SEWER MANHOLE SANITARY SEWER MANHOLE LOT DECIDUOUS TREE LOT INDICATES RECORDED AS DISTANCES ARE MEASURED TO THE NEAREST HUNDREDTH OF A FOOT. РАПО \\\\\<u>28.5</u>?\\\\\ (100.0')99.99 <u>DESCRIPTION FURNISHED:</u>
The North 50 feet of Lots Nine (9) and Ten (10), and all of Lots Eleven (11) Twelve (12) and Thirteen (13), Block Seven (7), Woodlawn (also known as Woodlawn Addition to South Madison), in the Clty of Madison, Dane County, Wisconsin. UNPLATTED LANDS \\\28.5'\\\ l, Michelle L. Burse, Registered Land Surveyor, No. 2020, hereby certify that the foregoing survey was executed under my direction and control, and that said survey meets the minimum standards for property surveys of the Wisconsin Administrative Code (A–E7), and the map hereon is correct to the best of my knowledge and belief. v- S 88 48 00" E Dated this \_\_\_\_, day of \_\_\_\_\_, 200\_\_. - TC-5.95' N 0.83' S 0.63' W 0.83' E 0.73' (P)10.05' (P)E -0.17' 10.00' N 1.4' S 1.4' E 1.3' (P)5.39' (P)N 0.01' (P)W 0.01' (P)B.15' (P)N 0.30' (P)S 0.30' NOTE: GLISON STREET IS GLISON STREET IS GLISON STREET IS GLISON STREET IS GLISON ARE PER CITY OF MADISON CONSTRUCTION PLANS GTY OF THE MADISON CONSTRUCTION PL Signed: \_\_\_\_\_\_\_Michelle L. Burse, R.L.S. No. 2020 GILSON STREET SURVEYED FOR : BESHM INVESTMENT GROUP, LLC. 1610 GILSON STREET MADISON, WISCONSIN 53715 EXISTING WATER MAIN IS BEING RELOCATED SURVEYED BY : <u>Burse</u> EXISTING SITE LAYOUT surveying \$ engineering \( \frac{1}{2} \) TO OBTAIN LOCATION OF PARTICIPANTS' UNDERGROU FACILITIES BEFORE YOU DIG IN WISCONSIN WOODLAWN ADDITION 1400 E. Washington Ave, Suite 156 Madison, WI 53703 608.250.9263 TO SOUTH MADISON Fax: 608.250.9266 email: burse@chorus.net www.bursesurveyengr.com CALL DIGGERS HOTLINE 1-800-242-8511 TOLL FREE BLOCK 4