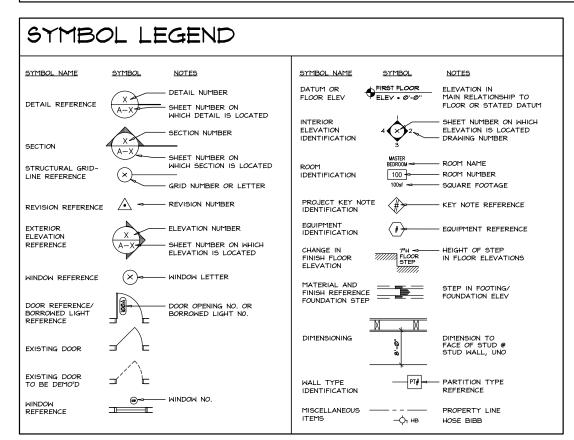

## BESHM INVESTMENT GROUP LLC

1610 GILSON STREET MADISON, WI 53715





| MATERIAL<br>IDENTIFICATION |                         |
|----------------------------|-------------------------|
| []                         | DEMOLITION<br>ITEMS     |
|                            | BRICK                   |
| 4                          | CONCRETE                |
| 77//                       | CMU                     |
|                            | STEEL                   |
|                            | CUT STONE               |
|                            | GRANULAR FILL/<br>STONE |
|                            | SOIL/FILL               |
| ,,,,,                      | PLYWOOD/OSB             |
|                            | WOOD                    |
|                            | BLOWN OR<br>BATT INSUL  |
|                            | RIGID<br>INSULATION     |