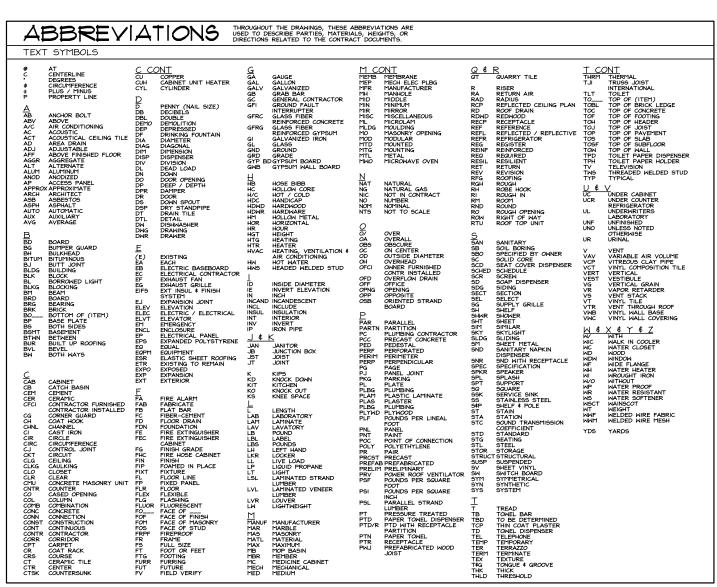

## BESHM INVESTMENT GROUP LLC

1610 GILSON STREET MADISON, WI 53715





| MATERIAL<br>IDENTIFICATION |                         |
|----------------------------|-------------------------|
| []                         | DEMOLITION<br>ITEMS     |
|                            | BRICK                   |
| 4                          | CONCRETE                |
| 77//                       | CMU                     |
|                            | STEEL                   |
|                            | CUT STONE               |
|                            | GRANULAR FILL/<br>STONE |
|                            | SOIL/FILL               |
| ,,,,,                      | PLYWOOD/OSB             |
|                            | WOOD                    |
|                            | BLOWN OR<b