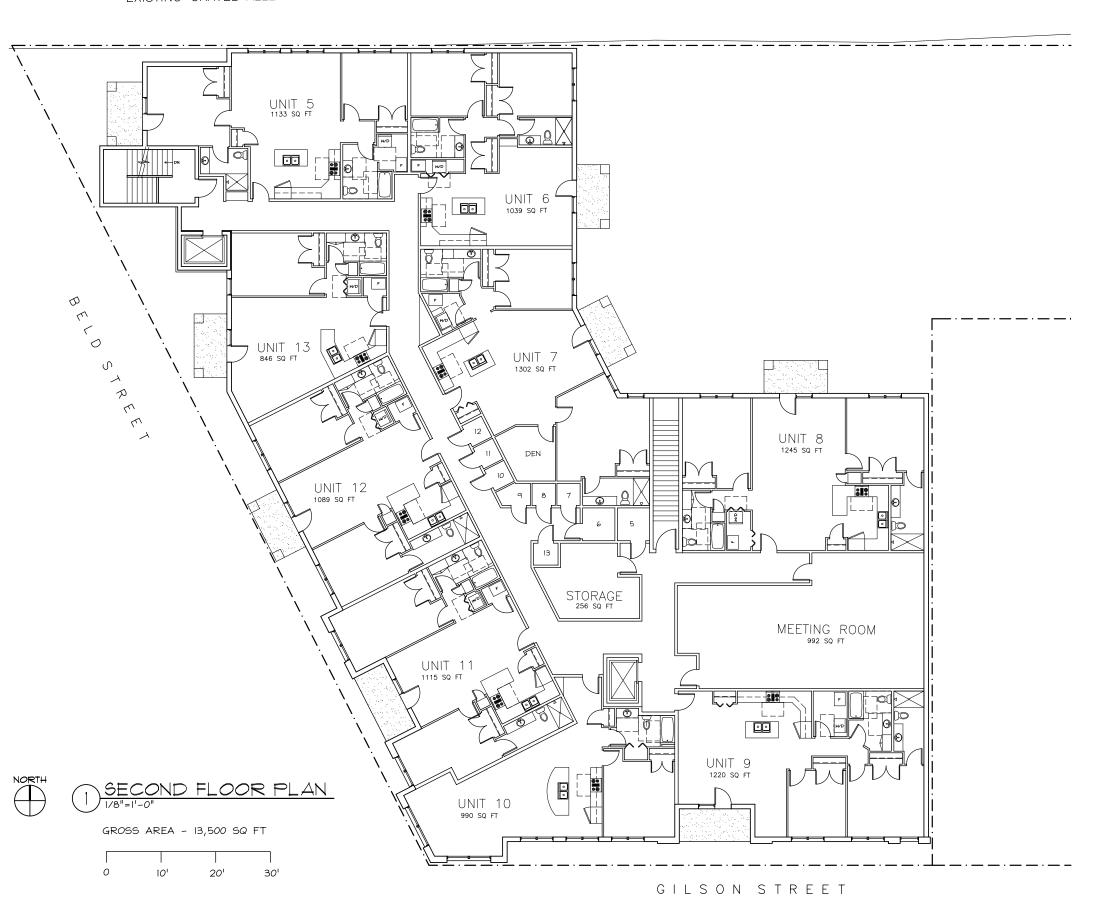

| DRAWING INDEX                                                                                                                       |                                                                                                         |                                                                 |
|-------------------------------------------------------------------------------------------------------------------------------------|---------------------------------------------------------------------------------------------------------|-----------------------------------------------------------------|
|                                                                                                                                     |                                                                                                         |                                                                 |
| ARCHITECTURAL                                                                                                                       | STRUCTURAL                                                                                              | ELECTRICAL                                                      |
| TI ABBREVIATIONS, SYMBOLS # INDEX                                                                                                   |                                                                                                         |                                                                 |
| SWI EXISTING SITE LAYOUT SW2 PROPOSED SITE LAYOUT LSI LANDSCAPE PLAN                                                                |                                                                                                         |                                                                 |
| AI PARKING LEVEL PLAN A2 FIRST FLOOR PLAN A3 SECOND FLOOR PLAN A4 EXTERIOR ELEVATIONS A5 EXTERIOR ELEVATIONS A6 EXTERIOR ELEVATIONS |                                                                                                         |                                                                 |
|                                                                                                                                     | SITE INFORMATION                                                                                        |                                                                 |
|                                                                                                                                     | NEW BUILDING FOOTPRINT   13,500   DRIVEWAY   1,536   PATIOS & WALKS   1,095   EXISTING BUILDING   2,587 | SQ FT (.5771 ACRE)<br>SQ FT<br>SQ FT<br>SQ FT<br>SQ FT<br>SQ FT |
|                                                                                                                                     | NEW BUILDING TO SITE RATIO (FAR)                                                                        | 1.61                                                            |
|                                                                                                                                     | DENSITY - 13 DWELLING UNITS/.51781 AC                                                                   | CRE = 22.5 UNITS PER ACRE                                       |
|                                                                                                                                     |                                                                                                         |                                                                 |
|                                                                                                                                     |                                                                                                         |                                                                 |
|                                                                                                                                     |                                                                                                         |                                                                 |

GILSON STREET DEVELOPMENT BESHM INVESTMENT GROUP, LLC ISIØ GILSON STREET MADISON, WISCONSIN, 53715

REVISIONS

DATE ISSUE

PROJECT NO

**DATE** NOVEMBER 27, 2006

DRAWN BY LBL

> <u>Д</u> 3

THE DESIGN REPRESENTED BY THESE DRAWINGS IS THE PROPERTY OF BOURL DESIGN STUDIO, ILC. THESE DRAWINGS WETHER PROVIDED ON BEIGHTSONIC PROPERTY OF NOT DE COPIED OF REPRODICED IN ANY FORM UITHOUT THE WETHER CONSENT OF BOURIL DESIGN STUDIO, ILC OF MADISON, WISCONSIN.